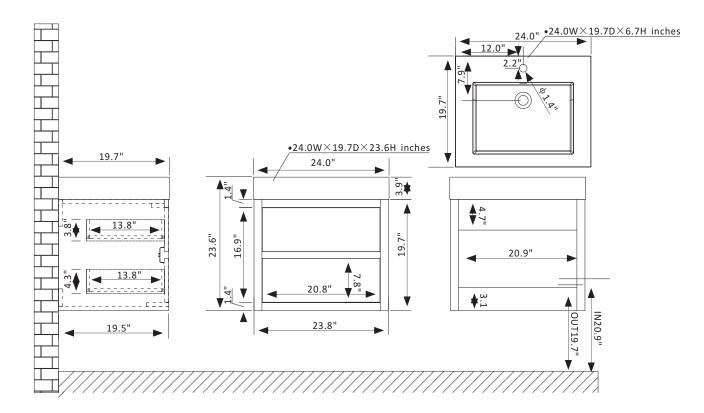

## Features

Constructed of eco-friendly PVC board and plywood for superior stability and durability. Available in North Carolina Oak or North American Mapping Oak finish to complement your décor.

Double soft-close drawers conceal ample storage for toiletries.

Luxury soft-close drawer glide ensures smooth opening and closing.

Brushed Gold hardware finish lends a touch of style and contrast.

Single, white integrated rectangular sink with overflow included.

Single, rectangular LED mirror with aluminum frame coordinates perfectly with vanity. Pre-drilled and designed for easy plumbing and faucet installation, with back panel included.

\* Does not include faucet, drain assembly, P-trap, or backsplash.